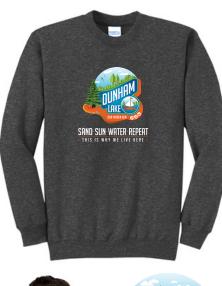

## HOW TO ORDER DUNHAM LAKE APPAREL

We are excited to be offering our residents, cozy fleece sweatshirts and cotton t-shirts, in adult sizes, 2 women's styles and a youth style branded with our Dunham Lake logo. There will be a choice of 3 adult styles of sweatshirts crew neck, hooded with front pouch pocket as well as a zippered front with hood and pockets. There is a choice

underneath. This additional text can also be applied

running down the sweatshirt sleeve. See the

examples here for the optional choices you can make on the website for logo placements.

of 3 colors: dark heather grey, heather royal and kelly green.

The sweatshirts are a 7.8-ounce, 50/50 cotton/poly fleece. Air jet yarn for a soft, pill-resistant finish and a removable tag for comfort. The **youth sweatshirt has a front pouch pocket** with no draw cord at the hood. The t-shirts have a classic silhouette and are a 5.4-ounce, 50/50 cotton/poly blend.

## SAND-SUN-WATER-REPEAT • THIS IS WHY WE LIVE HERE •

We are using a fulfillment company for these products and you will be able to order your items directly through their website at **cascade-creations.square.site**. Square site is a retail host website and payments are accepted quickly, easily and securely. Once on the website, you will just need to click the **Dunham Lake Apparel** link and it will take you to our selections. All product pricing will be found on the cascade-creations website.