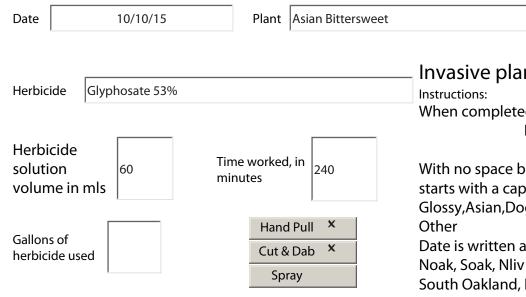

## Invasive plant control report worksheet

When completed, print to PDF, name file as follows PlantDateLocation .

With no space between words, each new word starts with a capital letter. Plant is either Glossy, Asian, Dog, Purple, Autumn, Norway, cattail Other

Date is written as 5Oct2015 and Location is either Noak, Soak, Nliv or Sliv which refer to North Oakland, South Oakland, North Livingston or South Livingston. Type comments in the box at the bottom of this form. Email form to hallinen@yahoo.com Or click the submit form button

Click locations where invasive plant were treated

Open a second form if more than one plant species was treated.

Submit Form

Extensive seed bearing asian bittersweet intermixed with raspberry plants. Cut and dabbed with herbicide. Bagged up two bags of seeds. Visited site 4 times.