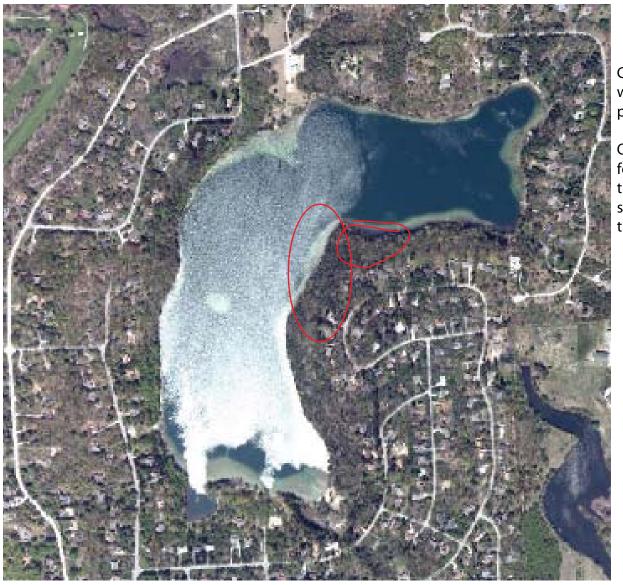

Click locations where invasive plant were treated

Open a second form if more than one plant species was treated.

Submit Form

about 50 degrees, cloudy, going to be raining and in the 60s next couple of days. FOund 2 seed bearing trees. Missed a few along the shore.