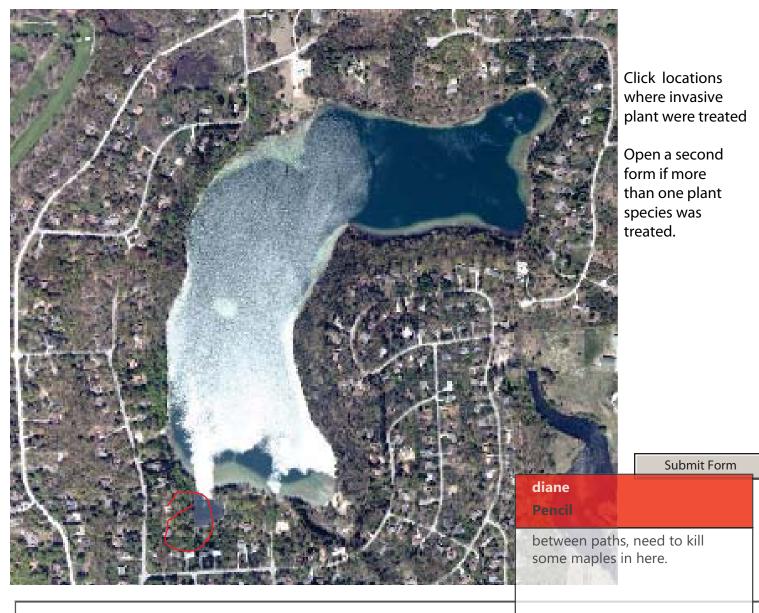

| Date 10/31/                            | /15 Plant ground cover     |                                                                                                               |
|----------------------------------------|----------------------------|---------------------------------------------------------------------------------------------------------------|
| Herbicide Renovate 3                   | 5% with Scythe 1%          | Invasive plant control<br>Instructions:<br>When completed, print to                                           |
| Herbicide<br>solution<br>volume in mls | Time worked, in 45 minutes | PlantDateL<br>With no space between wo<br>starts with a capital letter.<br>Glossy,Asian,Dog, Purple, <i>A</i> |
| Gallons of<br>herbicide used           | Hand PullCut & DabSprayX   | Other<br>Date is written as 5Oct201<br>Noak, Soak, Nliv or Sliv whi<br>South Oakland, North Livir             |

## rol report worksheet

PDF, name file as follows Location .

ords, each new word Plant is either Autumn, Norway, cattail

5 and Location is either nich refer to North Oakland, ingston or South Livingston. Type comments in the box at the bottom of this form. Email form to hallinen@yahoo.com Or click the submit form button

by post 60. about 10% leaf cover. temp 50. Anticipate rain in 6 hours from spraying. Didn't do entire section, ran