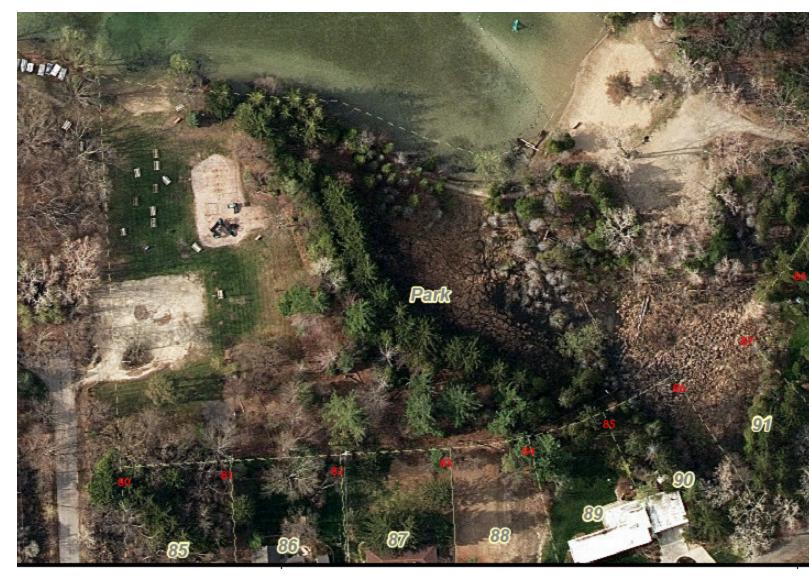

Noak, Soak, Nliv or Sliv which refer to North Oakland, South Oakland, North Livingston or South Livingston. Type comments in the box at the bottom of this form. and on pages where you make marks.

Click locations where invasive plant were treated

Open a second form if more than one plant species was treated. North Livingston

Posts 1 through 17

Oakland side point