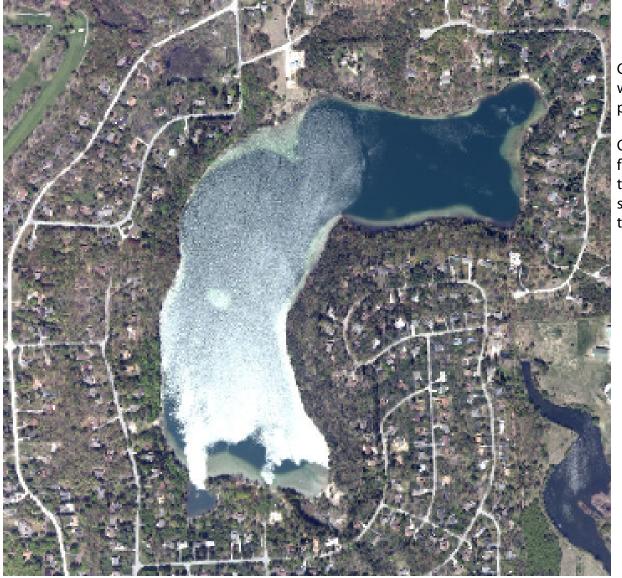

Open a second form if more than one plant species was treated. North Livingston

Posts 1 through 17

Oakland side point