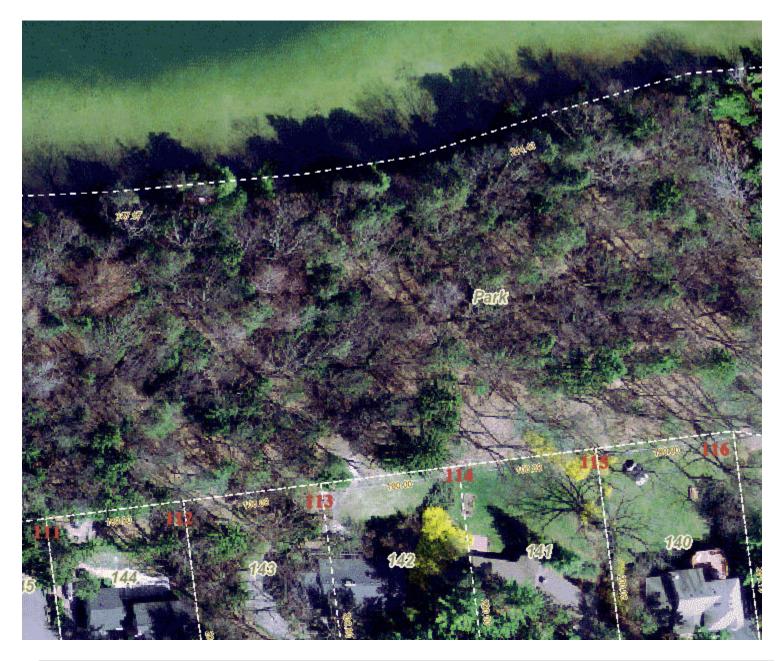

Open a second form if more than one plant species was treated. North Livingston

Posts 1 through 17

Oakland side point