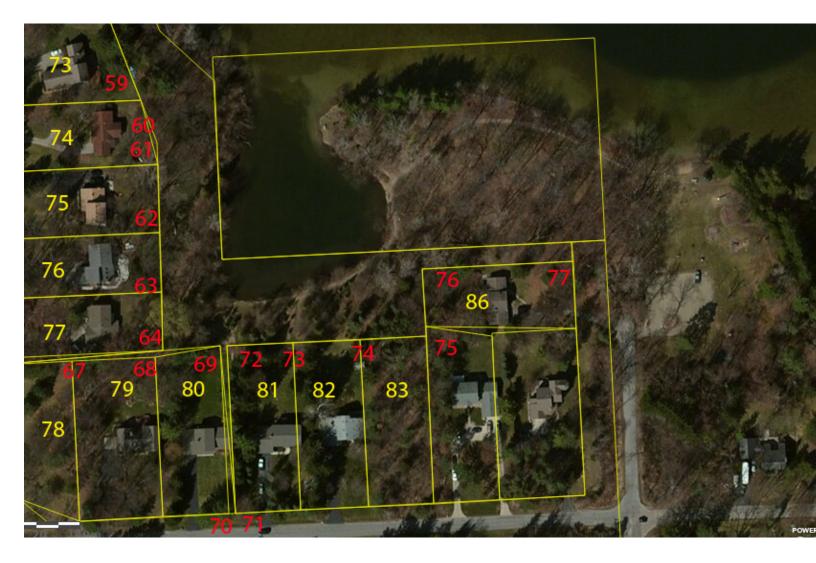

| PlantDateLocation<br>With no space between words, each new word<br>starts with a capital letter. Plant is either                                                            |
| Gallons of<br>herbicide used           | Hand Pull<br>Cut & Dab<br>Spray | Glossy, Asian, Dog, Purple, Autumn, Norway, cattail<br>Other<br>Date is written as Oct52015 and Location is either<br>Noak, Soak, Nliv or Sliv which refer to North Oakland |

Noak, Soak, Nliv or Sliv which refer to North Oakland, South Oakland, North Livingston or South Livingston. Type comments in the box at the bottom of this form. and on pages where you make marks.



Click locations where invasive plant were treated

Open a second form if more than one plant species was treated. North Livingston

Posts 1 through 17







































Oakland side point





## Livingston Wetland