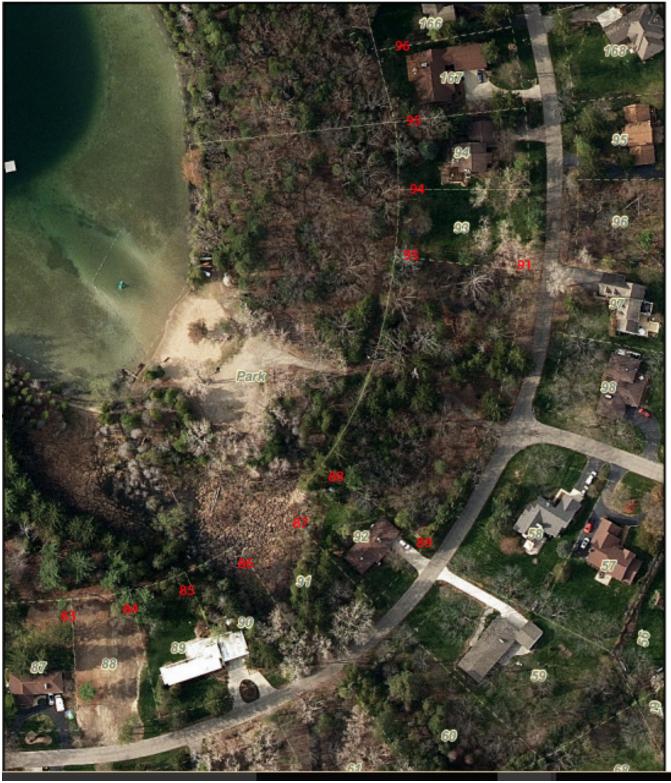

Noak, Soak, Nliv or Sliv which refer to North Oakland, South Oakland, North Livingston or South Livingston. Type comments in the box at the bottom of this form. and on pages where you make marks.

Click locations where invasive plant were treated

Open a second form if more than one plant species was treated. North Livingston

Posts 1 through 17

Oakland side point