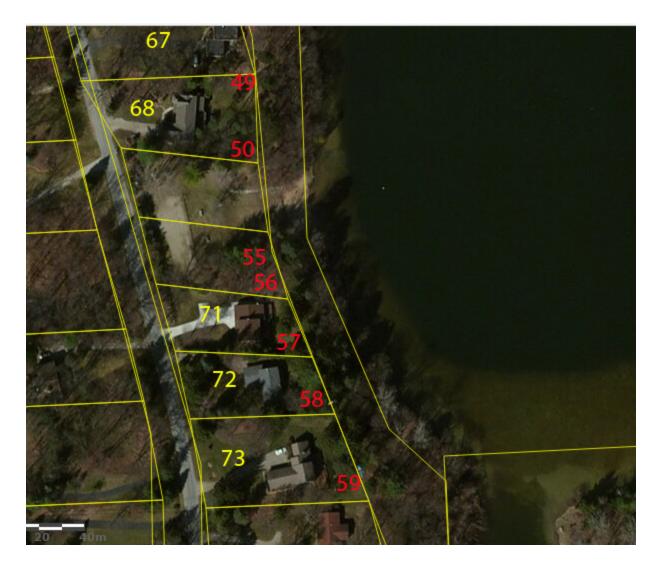

Open a second form if more than one plant species was treated. North Livingston

Posts 1 through 17

Oakland side point