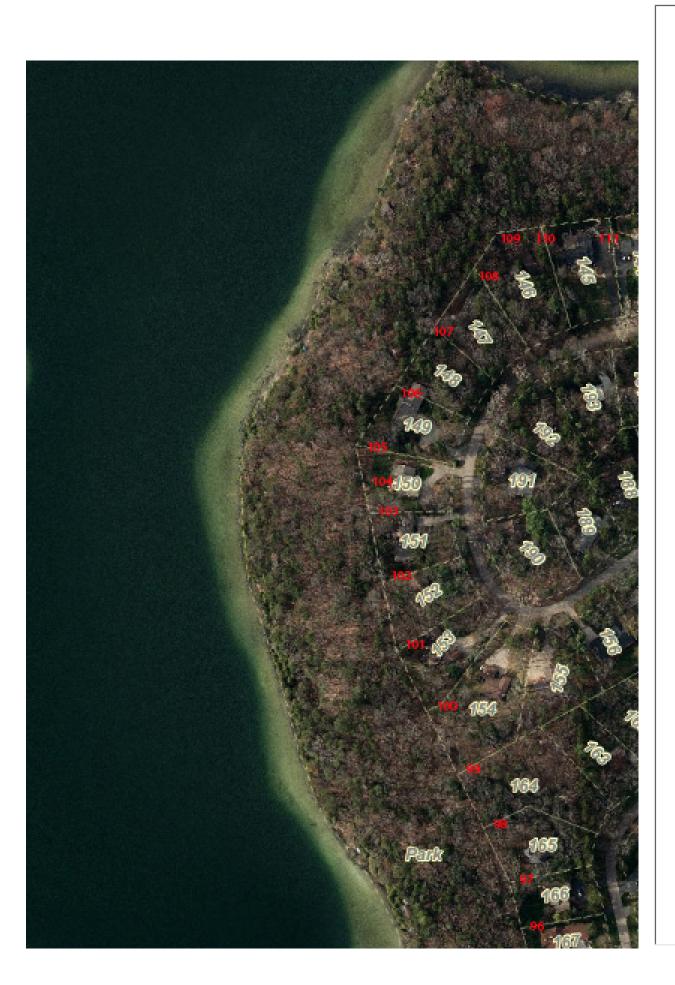

Open a second form if more than one plant species was treated. North Livingston

Posts 1 through 17

Oakland side point