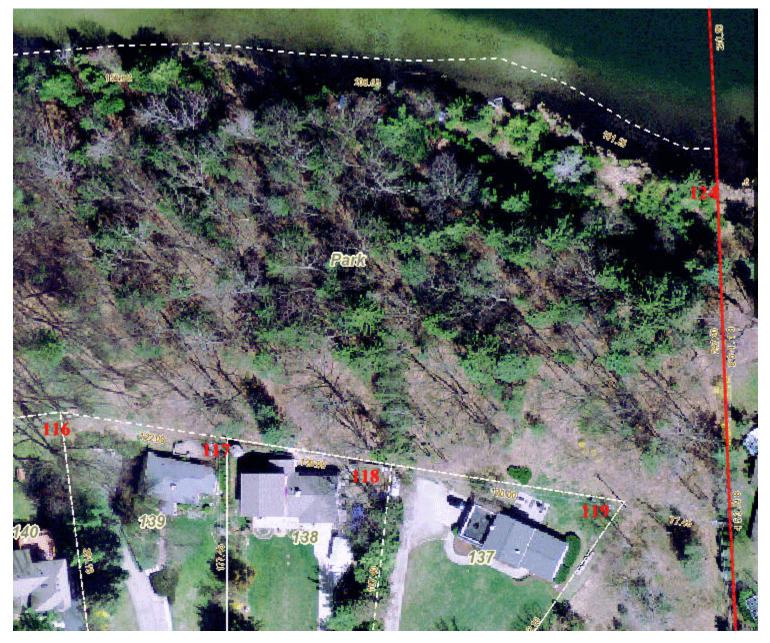

Open a second form if more than one plant species was treated. North Livingston

Posts 1 through 17

Oakland side point