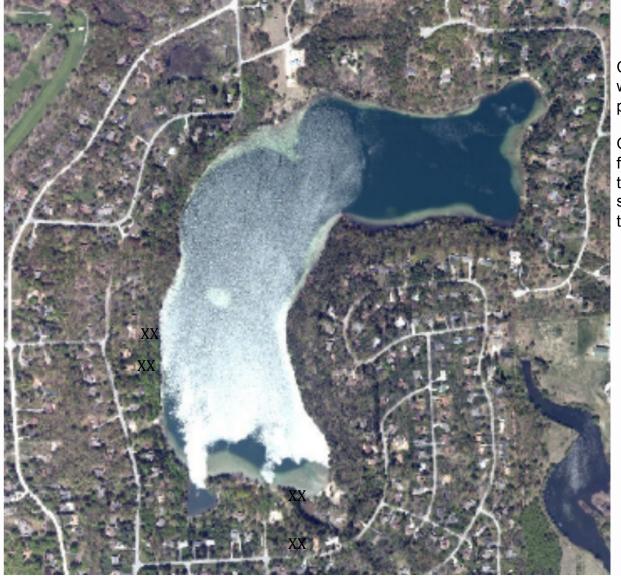

Click locations where invasive plant were treated

Open a second form if more than one plant species was treated.

Submit Form