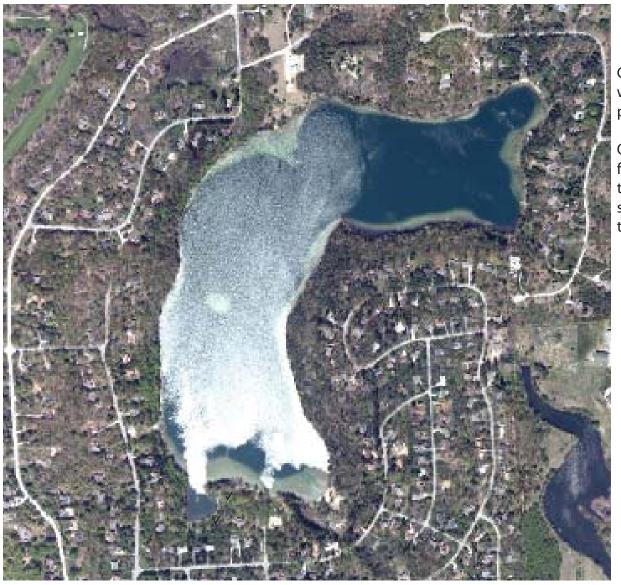

Click locations where invasive plant were treated

Open a second form if more than one plant species was treated.

Submit Form

Sprayed asian bittersweet plants that were less than chest height, cut and dabbed some larger plants. No seed bearing plants found today. There is still about 1 hour of work in the lagoon area on the east and south sides.