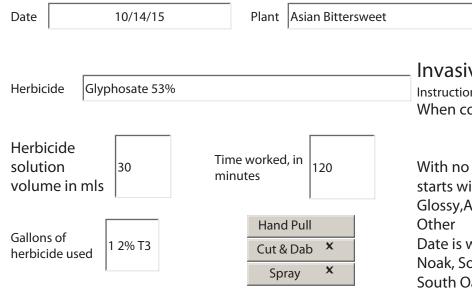

## Invasive plant control report worksheet

Instructions:

When completed, print to PDF, name file as follows PlantDateLocation.

With no space between words, each new word starts with a capital letter. Plant is either Glossy, Asian, Dog, Purple, Autumn, Norway, cattail

Date is written as 5Oct2015 and Location is either Noak, Soak, Nliv or Sliv which refer to North Oakland, South Oakland, North Livingston or South Livingston. Type comments in the box at the bottom of this form. Email form to hallinen@yahoo.com Or click the submit form button

Click locations where invasive plant were treated

Open a second form if more than one plant species was treated.

Submit Form

Sprayed asian bittersweet plants that were less than chest height, cut and dabbed some larger plants. No seed bearing plants found today. There is still about 1 hour of work in the lagoon area on the east and south sides.