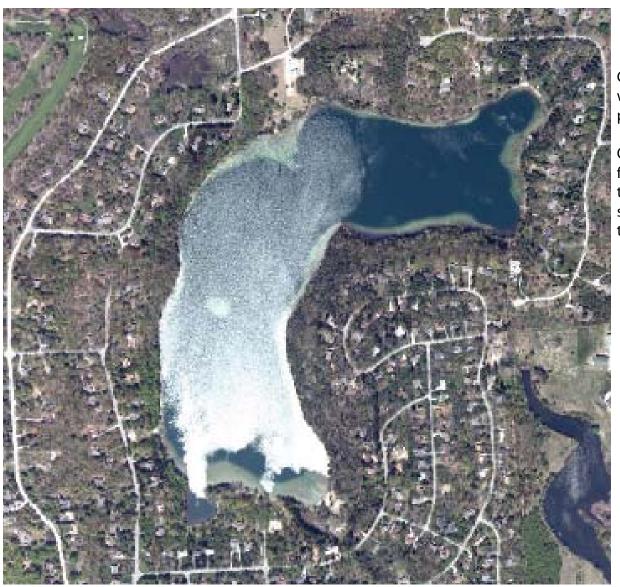

Click locations where invasive plant were treated

Open a second form if more than one plant species was treated.

Livingston side, temp around 45 degrees

North Livingston

Posts 1 through 17

diane Pencil spray, plants just emerging diane diane Pencil