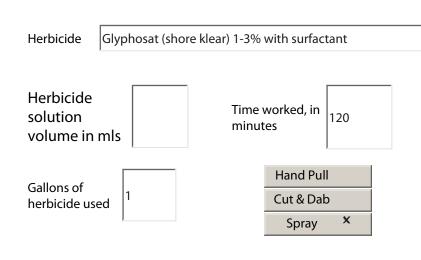

Click locations where invasive plant were treated

Open a second form if more than one plant species was treated.

Livingston side, temp around 45 degrees

North Livingston

Posts 1 through 17

diane Pencil spray, plants just emerging diane diane Pencil