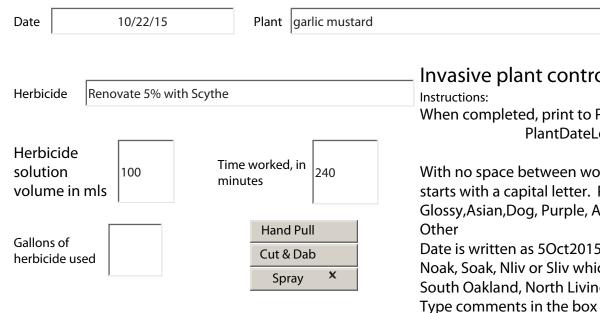

## Invasive plant control report worksheet

When completed, print to PDF, name file as follows PlantDateLocation.

With no space between words, each new word starts with a capital letter. Plant is either Glossy, Asian, Dog, Purple, Autumn, Norway, cattail

Date is written as 5Oct2015 and Location is either Noak, Soak, Nliv or Sliv which refer to North Oakland, South Oakland, North Livingston or South Livingston. Type comments in the box at the bottom of this form. Email form to hallinen@yahoo.com Or click the submit form button