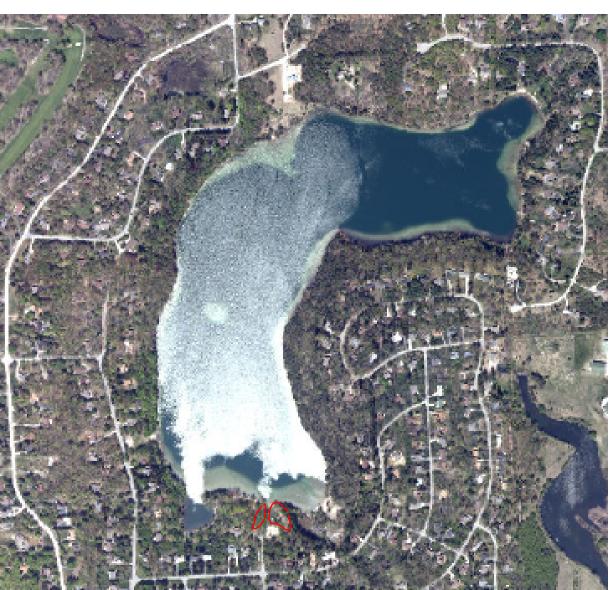

| Date                                       |                         |                                                                                                                                                                                                              |
|--------------------------------------------|-------------------------|--------------------------------------------------------------------------------------------------------------------------------------------------------------------------------------------------------------|
| Plant                                      |                         | Invasive plant control report worksheet Instructions: When completed, print to PDF, name file as follows                                                                                                     |
|                                            |                         | PlantDateLocation                                                                                                                                                                                            |
| Herbicide                                  |                         | With no space between words, each new word<br>starts with a capital letter. Plant is either<br>Glossy,Asian,Dog, Purple, Autumn, Norway, cattail Other<br>Date is written as Oct52015 and Location is either |
| Amount<br>herbicide used<br>in milliliters | Time worked, in minutes | Noak, Soak, Nliv or Sliv which refer to North Oakland,<br>South Oakland, North Livingston or South Livingston. Type<br>comments in the box at the bottom of this form.                                       |