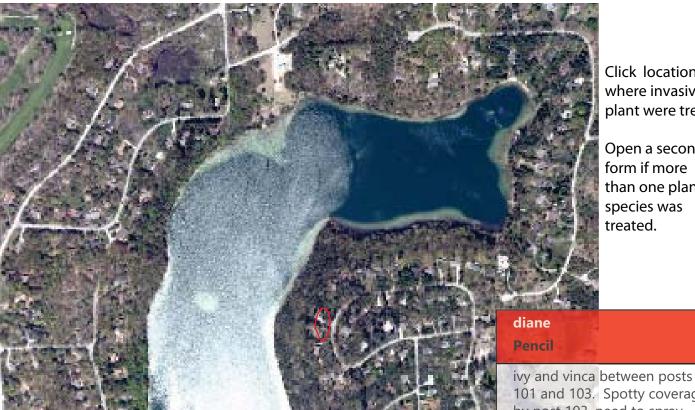

Click locations where invasive plant were treated

Open a second form if more than one plant species was treated.

101 and 103. Spotty coverage by post 103, need to spray about 10 south/west towards 102. Area was sprayed last year