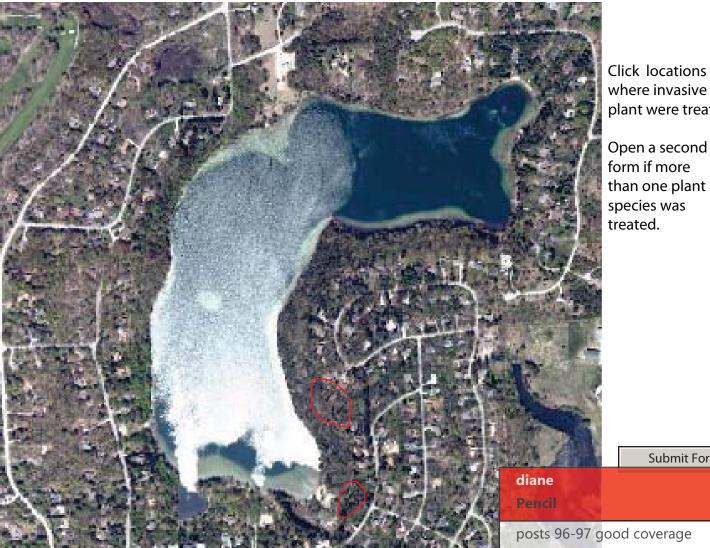

Click locations where invasive plant were treated

than one plant

Submit Form

50 degrees, sunny, expect rain tomorrow morning. Added 2% glyphosate to mix. Posts 96 and 97 good coverage, stopped at post 10 1. Still plenty to spray north of posts 101. Scattered garlic, maybe 6 plants sprayed. Near post 96, lots of leaf pile encroachments.