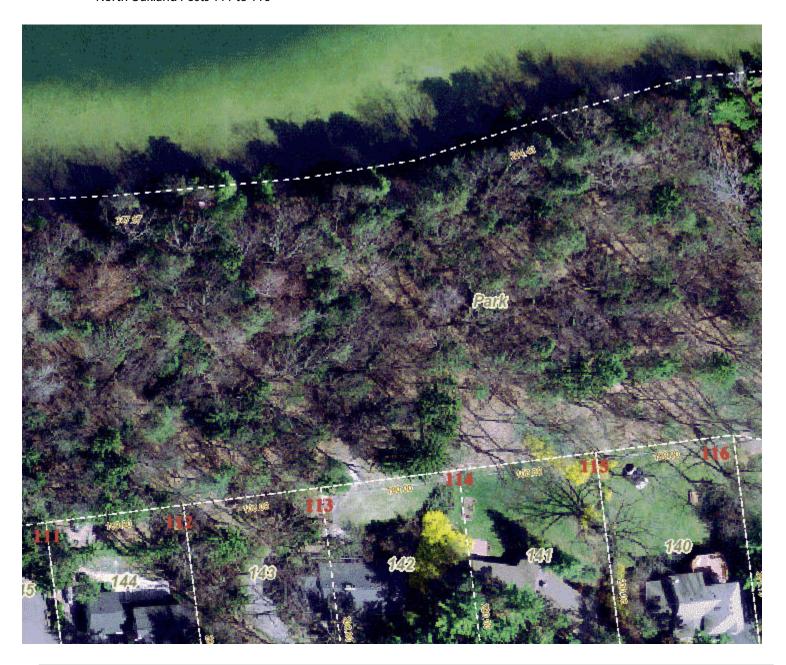

Click locations where invasive plant were treated

Open a second form if more than one plant species was treated.