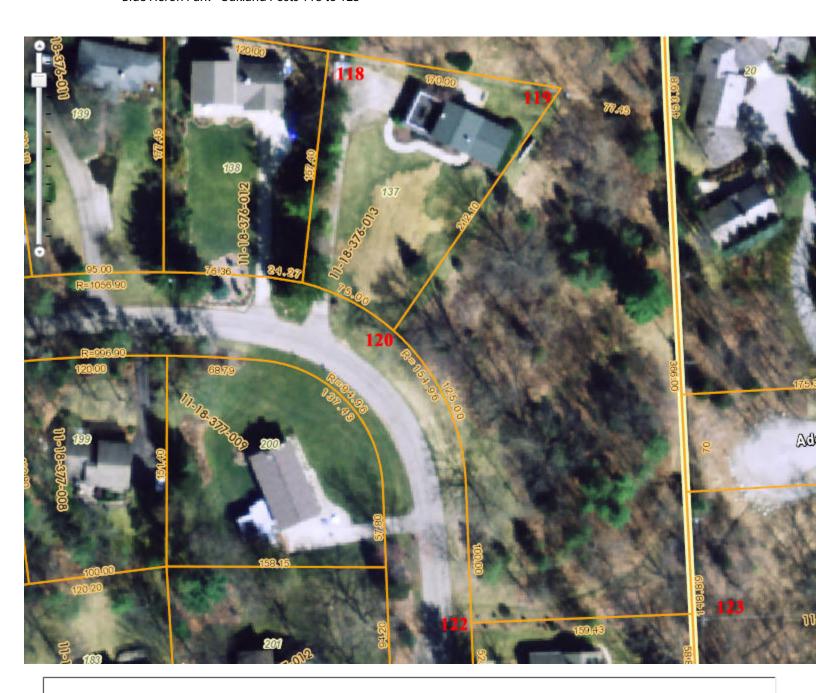

Click locations where invasive plant were treated

Open a second form if more than one plant species was treated.