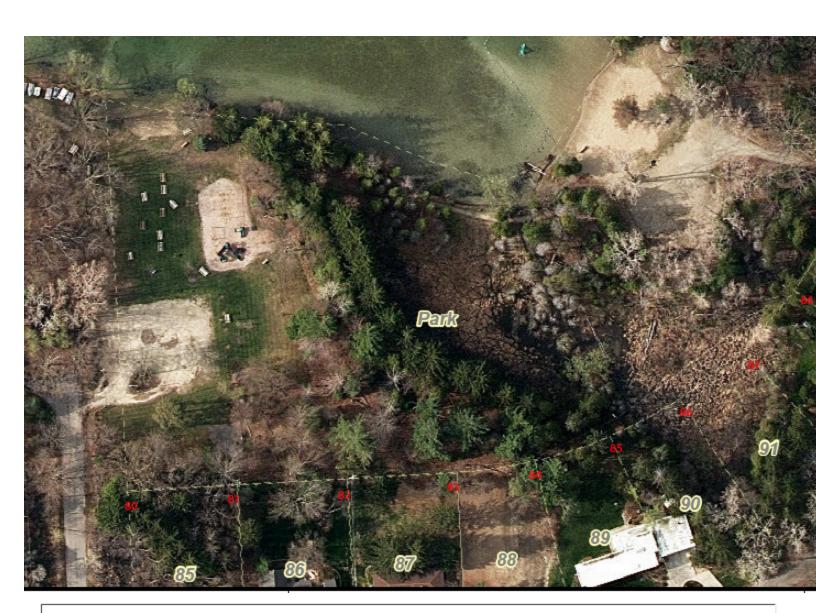

Click locations where invasive plant were treated

Open a second form if more than one plant species was treated.