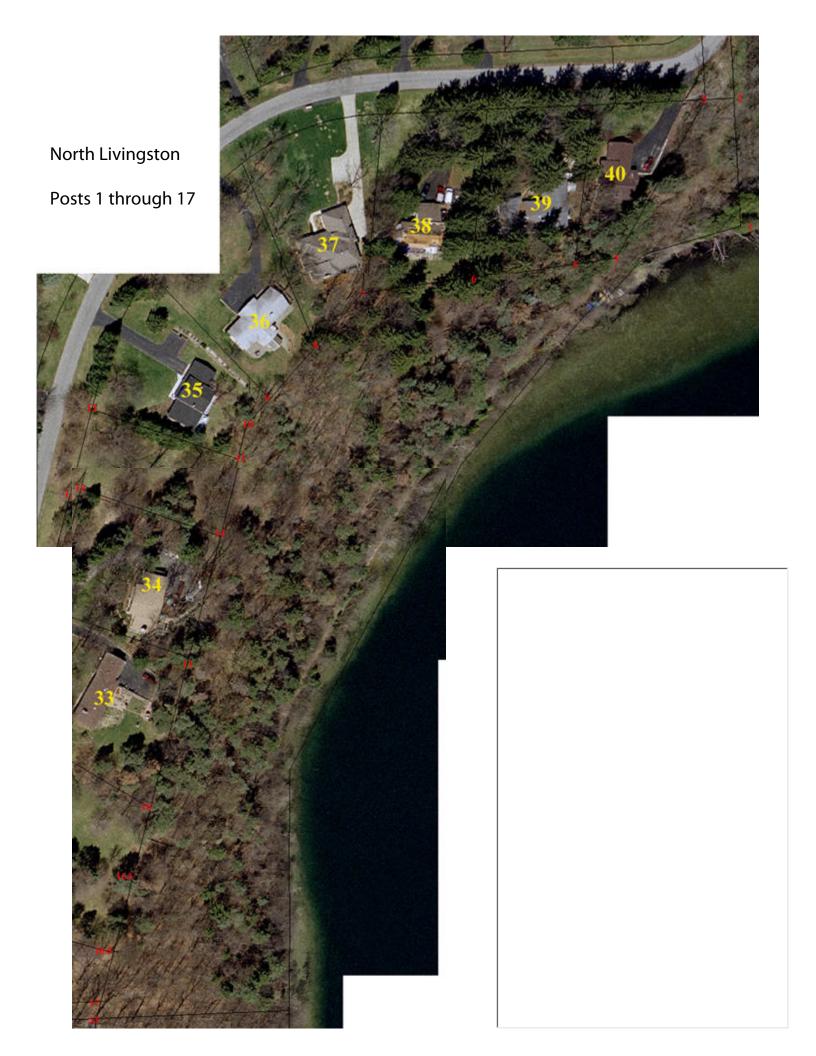

Click locations where invasive plant were treated

Open a second form if more than one plant species was treated.