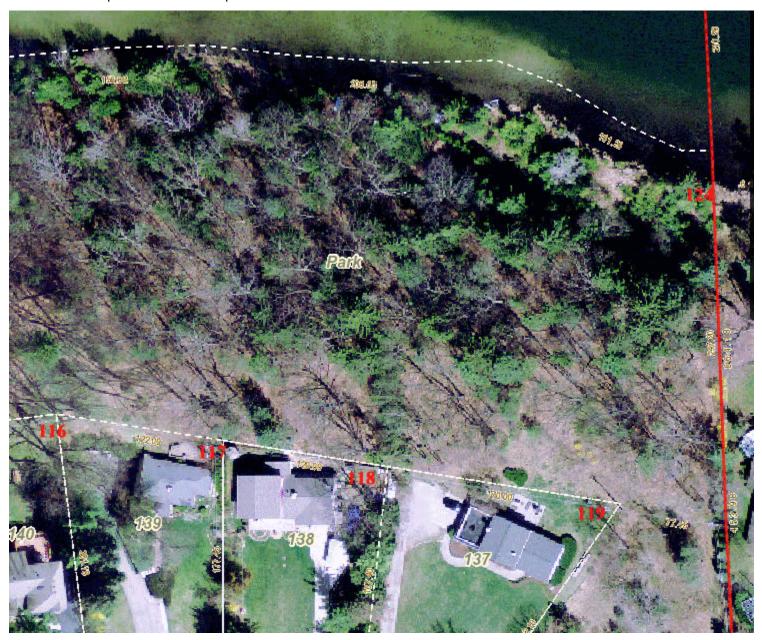

Click locations where invasive plant were treated

Open a second form if more than one plant species was treated.