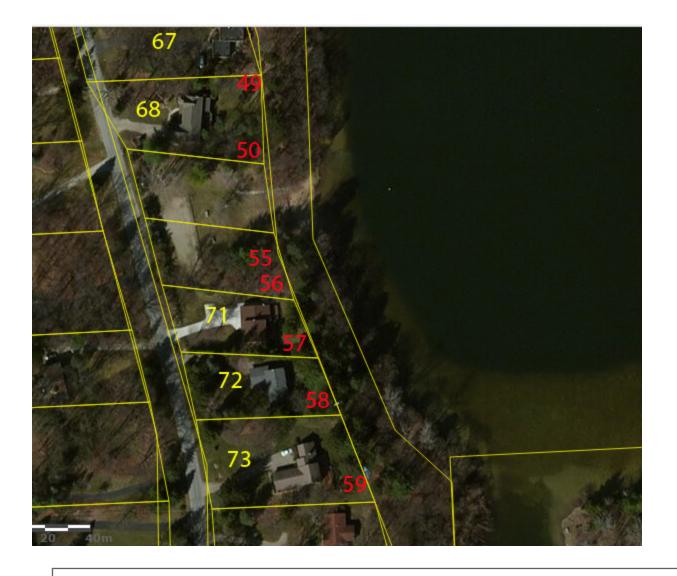

Click locations where invasive plant were treated

Open a second form if more than one plant species was treated.