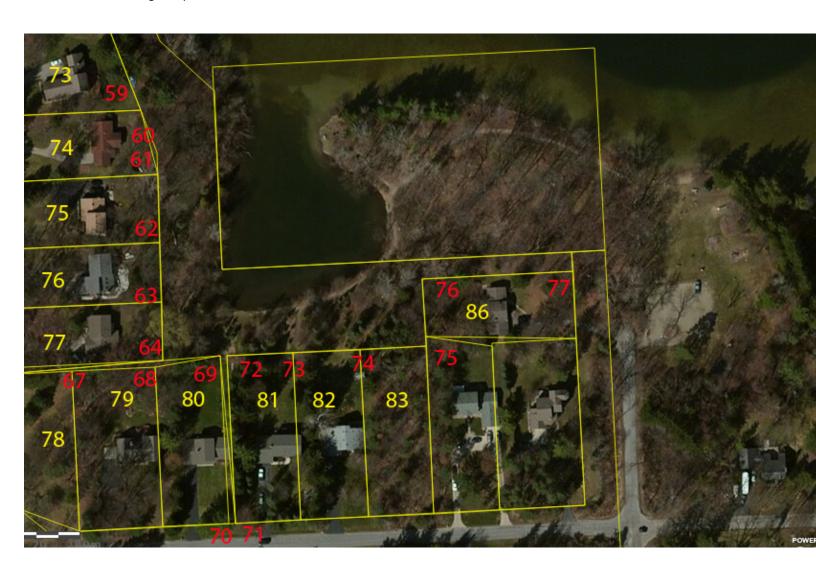

Click locations where invasive plant were treated

Open a second form if more than one plant species was treated.