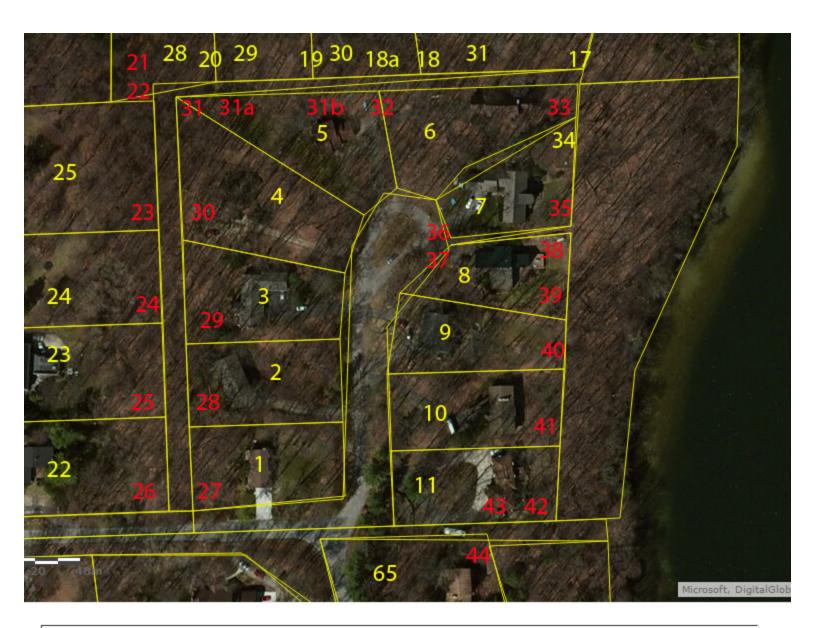

Click locations where invasive plant were treated

Open a second form if more than one plant species was treated.