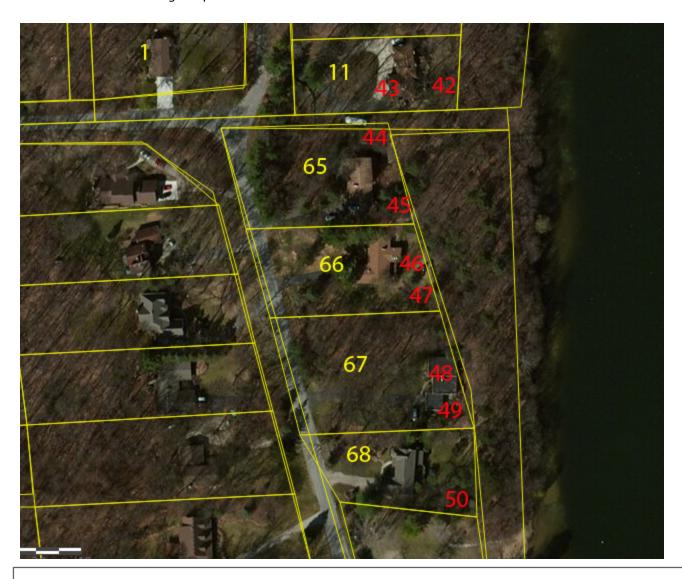

Click locations where invasive plant were treated

Open a second form if more than one plant species was treated.