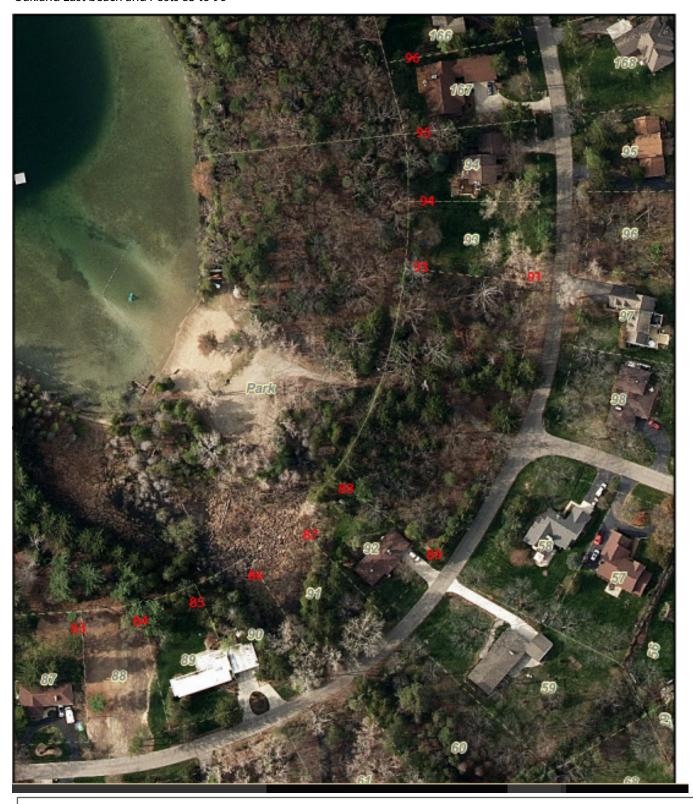

Click locations where invasive plant were treated

Open a second form if more than one plant species was treated.