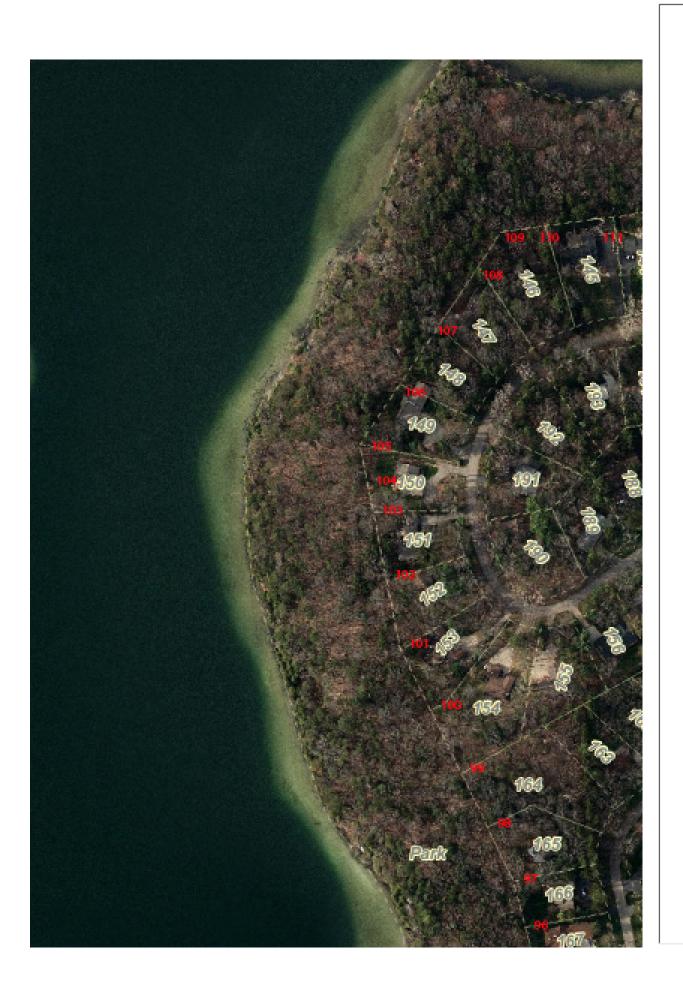

Click locations where invasive plant were treated

Open a second form if more than one plant species was treated.